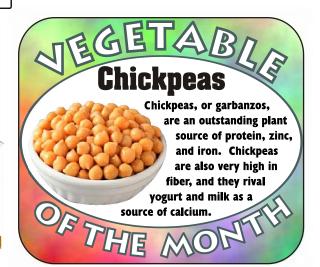

kie Low-Fat Milk

# Offered @ Breakfast Cereal & Low-Fat Yogurt or Cereal & String Cheese Variety of Seasonal Fruits

Offered @ Lunch
Variety of Seasonal Fruits &
&Variety of Fresh Vegetables
at the Salad Bar

Turkey (& Cheese) Sandwiches or Chef's Salad or Yogurt & Fruit Parfait

#### Friday, March 3

#### <u>Breakfast</u>

WG Pan Dulce Concha Milk and Fruit

#### **Lunch**

WG Cheeseburger Sliders Yellow Corn Milk and Fruit

#### Snack

WG Cheetos Puffs Low-Fat Milk



## FREDERICK DOUGLASS

Frederick Douglass escaped from slavery in Maryland in 1838. He became a renowned orator and abolitionist and the best known and most influential African American of his time.

# African American of his time. AFRICAN AMERICAN HISTORY MONTH Want to know more? Search for "Frederick Douglass" on-line.